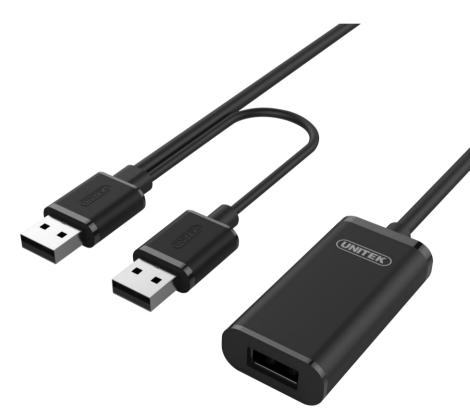

Y-279
20M, USB2.0 Extension Cable

## **Features:**

- Built-in USB2.0 extension chipset for extending the transmission distance.
- With USB2.0 specification, data transfer speed up to 480Mbps, backward compatible to USB1.1.
- Copper wire enhances the signal transmission.
- With an additional USB Type-A port for power supply, by connecting to external power supply, it can enhance the performance of the extension cable, use when necessary.
- Plug and play, hot swappable.

## **Specifications:**

| Product Dimension | 52.5mm x 26.63mm x 12.61mm |
|-------------------|----------------------------|
| Upstream          | 2 x USB2.0 Type-A Male     |
| Downstream        | 1 x USB2.0 Type-A Female   |
| Color             | Black                      |
| Cable Length / OD | 20M / 4.7mm                |